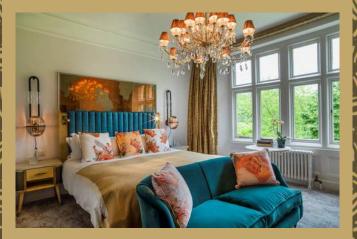

#### Marvellous Room

#### All rooms include

- Smeg coffee machine and kettle
- 100 Acres Apothecary toiletries
- Flat screen TV
- Homemade brownies
- A supremely luxurious Super King bed, some of which can be twinable
- Dyson hairdryer
- High-speed Wi-Fi
- Super soft bathrobes
- Hypnos Lansdowne Cashmere mattress