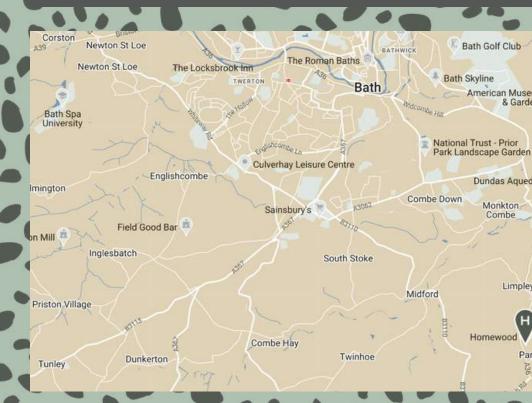

# WHERE TO FIND US

### **BY CAR**

Freshford is just outside of Bath, accessible by car from the A36 if travelling from Bristol or Bath. To reach our hotel near Bath from the M4, exit the motorway at J17 for Bath and follow the A4. Driving eco? We've partnered with Porsche to ensure our electric car friends can fuel up whilst they visit, with the new Porsche destination chargers on site, complimentary for all guests.

### **BY TRAIN**

Bath Golf Club

American Museum

**Dundas Aqueduct** 

Limpley Stoke

Park Corner

Monkton

Combe

Homewood

& Gardens

The best train station is Bath Spa, just 20-25 minutes by car. Taxis are aplenty, but please do give us a call and we can arrange a taxi to come and pick you up. If you are arriving at Freshford train station, please do contact us prior to your arrival date to pre-book a taxi.

### HOMEWOOD

South Wraxall

83100

Bradford-on-Avon

National Trust -

Westwood Manor

Bradford

Leigh