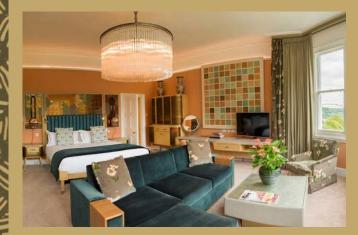

### Junior Suite

#### All rooms include

- Smeg coffee machine and kettle
- 100 Acres Apothecary toiletries
- Flat screen TV
- Homemade brownies
- A supremely luxurious Super King bed, some of which can be twinable
- Dyson hairdryer
- High-speed Wi-Fi
- Super soft bathrobes
- Hypnos Lansdowne Cashmere mattress