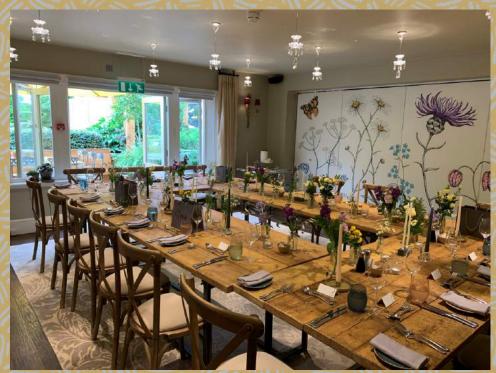

### THE FLOWER ROOM

Maximum 30 covers on three round tables18 covers on boardroom style12 covers on u-shape30 covers on theatre style18 on cabaret seating

12

## THE CHANDELIER ROOM

Maximum 40 covers 24 covers on boardroom style 20 covers on u-shape 50 covers on theatre style 24 on cabaret seating

## THE PAVILION

Maximum 10 covers on one table

manufina .

THE PAVILION

14-

DON

DON

## TIBBY'S HOUSE

Maximum 8 covers on one table 6 overs on u-shape