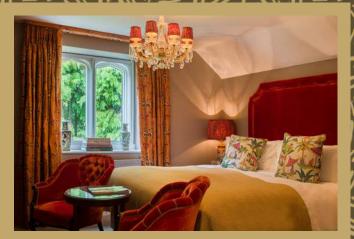

### Elegant Room

#### All rooms include

- Smeg coffee machine and kettle
- 100 Acres Apothecary toiletries
- Flat screen TV
- Homemade brownies
- A supremely luxurious Super King bed, some of which can be twinable
- Dyson hairdryer
- High-speed Wi-Fi
- Super soft bathrobes
- Hypnos Lansdowne Cashmere mattress