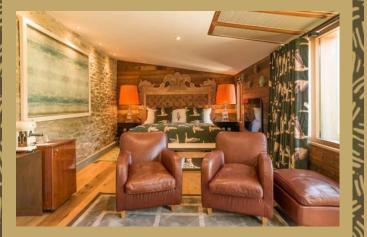

# HOMEWOOD

HOTEL | KITCHEN | SPA



### THE FLOWER ROOM

Maximum 30 covers on three round tables18 covers on boardroom style12 covers on u-shape30 covers on theatre style18 on cabaret seating

12

## THE CHANDELIER ROOM

Maximum 40 covers 24 covers on boardroom style 20 covers on u-shape 50 covers on theatre style 24 on cabaret seating

## THE PAVILION

Maximum 10 covers on one table

manufina .

THE PAVILION

14-

DON

DON

## TIBBY'S HOUSE

Maximum 8 covers on one table 6 overs on u-shape

## ROOMS - MAIN HOUSE



### Elegant Room



#### Marvellous Room



### Junior Suite



### Hot Tub Suite

#### All rooms include

- Smeg coffee machine and kettle
- 100 Acres Apothecary toiletries
- Flat screen TV
- Homemade brownies
- A supremely luxurious Super King bed, some of which can be twinable
- Dyson hairdryer
- High-speed Wi-Fi
- Super soft bathrobes
- Hypnos Lansdowne Cashmere mattress



### Luxe Hot Tub Suite

## ROOMS - MALLINGFORD MEWS



#### Mews Cosy Luxe



### Mews Marvellous



### Mews Junior Suite



#### Mews Hot Tub Room

#### All rooms include

- Nespresso coffee machine and kettle
- Diptyque toiletries
- Flat screen T
- Homemade brownies
- A supremely luxurious Super King bed, some of which can be twinable
- Dyson hairdryer
- High-speed Wi-Fi
- Super soft bathrobes
- Hypnos Lansdowne Cashmere mattress



### Mews Hot Tub Suite

# WHERE TO FIND U